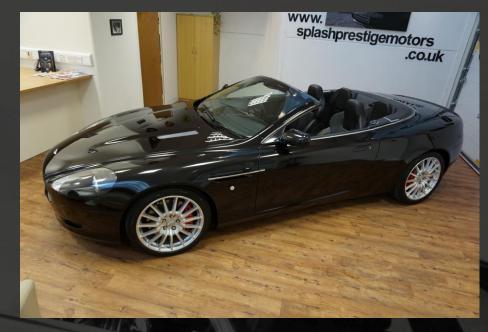

## VEHICLE FACT SHEET

MAKE MODEL TRANSMISSION YEAR OF REGISTRATION ENGINE SIZE 0-60 mph TOP SPEED MILEAGE MOT EXPIRY SERVICE HISTORY ADDITIONAL EXTRAS

ASTON MARTIN **DB9 VOLANTE 6 SPEED SEMI AUTOMATIC WITH PADDLESHIFT** AUGUST 2005 DOHC 48-VALVE V12 ALUMINIUM BLOCK AND HEADS 4.9 SEC 193 MPH 28,790 02/05/2018 COMPREHENSIVE ASTON MARTIN HISTORY FIRST OWNED BY CHELSEA AND ENGLAND CAPTAIN JOHN TERRY AND MAINTAINED SUPERBLY SINCE, STUNNING METALLIC ONYX BLACK, CRUISE CONTROL INTEGRATED PHONE PREP, REAR PARKING SENSORS GARMIN TOUCH SCREEN SAT NAV – UPGRADE COST £2K PIANO BLACK FACIA, LINN 260W AUDIO SYSTEM WITH LIMBIK 5.1 AND 6 CD CHANGER, BRIGHT FINISH GRILLE **RED BRAKE CALLIPERS, HEATED ELECTRIC FRONT SEATS** UPGRADED ALARM WITH VOLUMETRIC SENSORS, SERVOTRONIC SPEED SENSITIVE STEERING, ASTON MARTIN LOGO'D FLEECE LINED INDOOR CAR COVER, TWO ORIGINAL KEYS