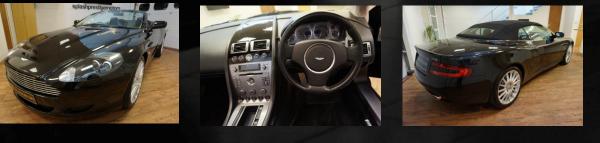

## VEHICLE FACT SHEET

MAKE MODEL TRANSMISSION YEAR OF REGISTRATION ENGINE SIZE 0-60 mph TOP SPEED MILEAGE MOT EXPIRY SERVICE HISTORY ADDITIONAL EXTRAS

ASTON MARTIN **DB9 VOLANTE 6 SPEED SEMI AUTOMATIC WITH PADDLESHIFT** AUGUST 2005 DOHC 48-VALVE V12 ALUMINIUM BLOCK AND HEADS 4.9 SEC 193 MPH 28,790 02/05/2018 COMPREHENSIVE ASTON MARTIN HISTORY FIRST OWNED BY CHELSEA AND ENGLAND CAPTAIN JOHN TERRY AND MAINTAINED SUPERBLY SINCE, STUNNING METALLIC ONYX BLACK, CRUISE CONTROL INTEGRATED PHONE PREP, REAR PARKING SENSORS GARMIN TOUCH SCREEN SAT NAV – UPGRADE COST £2K PIANO BLACK FACIA, LINN 260W AUDIO SYSTEM WITH LIMBIK 5.1 AND 6 CD CHANGER, BRIGHT FINISH GRILLE **RED BRAKE CALLIPERS, HEATED ELECTRIC FRONT SEATS** UPGRADED ALARM WITH VOLUMETRIC SENSORS, SERVOTRONIC SPEED SENSITIVE STEERING, ASTON MARTIN LOGO'D FLEECE LINED INDOOR CAR COVER, TWO ORIGINAL KEYS